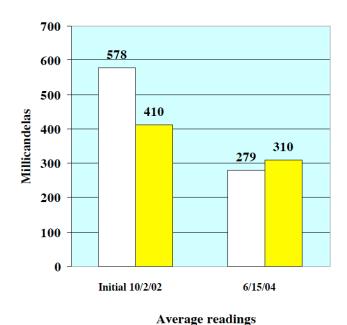

## **EPOPLEX LS90 - KANSAS ROUTE 116**

**Project location**: Kansas Route 116 between milepost 25

and 26

Owner: Kansas Department of Transportation

Installation date: 10/2/02

Material used: Epoplex LS90 Polyurea

Number of readings: White - 39 Yellow - 14

Instrument used: LTL 2000