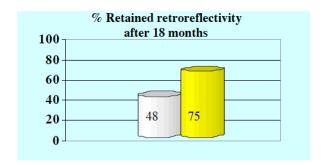

1000 East Park Avenue • Maple Shade, NJ 08052 • 856.667.8399 • FAX: 856.779.2963

## **EPOPLEX LS90 - KANSAS ROUTE 116**

**Project location**: Kansas Route 116 between milepost 25

and 26

Owner: Kansas Department of Transportation

Installation date: 10/2/02

Material used: Epoplex LS90 Polyurea

Glass beads used: Generic Type 4, Flex-O-Lite 60/40

**Bead quantity**: 25 lbs/gallon double drop **Installer**: Century Fence Company

Surface: Asphalt

Data collected by: Epoplex Technical Services

Date of last reading: 6/15/04

Number of readings: White - 39 Yellow - 14

Instrument used: LTL 2000