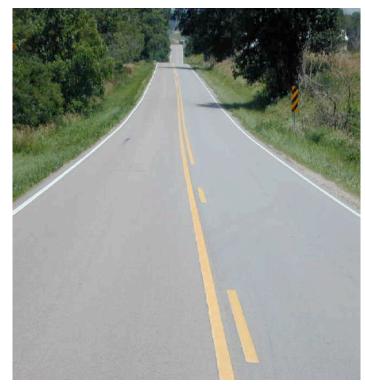

## **EPOPLEX LS90 - KANSAS ROUTE 116**

**Project location**: Kansas Route 116 between milepost 25

and 26

Owner: Kansas Department of Transportation

Installation date: 10/2/02

Material used: Epoplex LS90 Polyurea

Glass beads used: Generic Type 4, Flex-O-Lite 60/40

**Bead quantity**: 25 lbs/gallon double drop **Installer**: Century Fence Company

Surface: Asphalt

Data collected by: Epoplex Technical Services

Date of last reading: 6/15/04