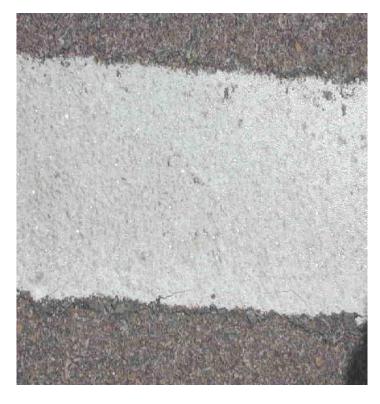

## **EPOPLEX LS90 - KANSAS ROUTE 116**

**Project location**: Kansas Route 116 between milepost 25

and 26

Owner: Kansas Department of Transportation

Installation date: 10/2/02

Material used: Epoplex LS90 Polyurea

Glass beads used: Generic Type 4, Flex-O-Lite 60/40

**Bead quantity**: 25 lbs/gallon double drop **Installer**: Century Fence Company

Surface: Asphalt

Data collected by: Epoplex Technical Services

Date of last reading: 6/15/04